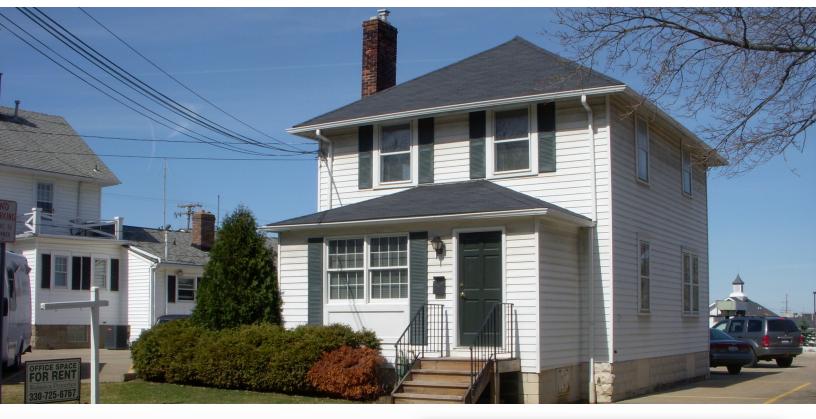

### **PROPERTY HIGHLIGHTS**

- One 96 SF office suite available
- The suite consists of 1 private office and a small kitchenette on the 1st floor
- Utilities and maintenance are included in monthly lease rate
- Four blocks north of Historic Medina square
- 8± Shared Parking Spaces
- Zoning: High Density Urban Residential
- Highway Access: 5 miles to I-71/SR-3
  interchange

#### **PROPERTY OVERVIEW**

113 East Homestead Street in Medina, Ohio has 1 single office available for lease. Utilities and maintenance are included in the lease price. 1st floor suite available. On the 1st floor there is 1 private office and a small kitchenette with a 2nd floor restroom shared among tenants. 8+/-parking spaces, zoning is High Density Urban Residential.