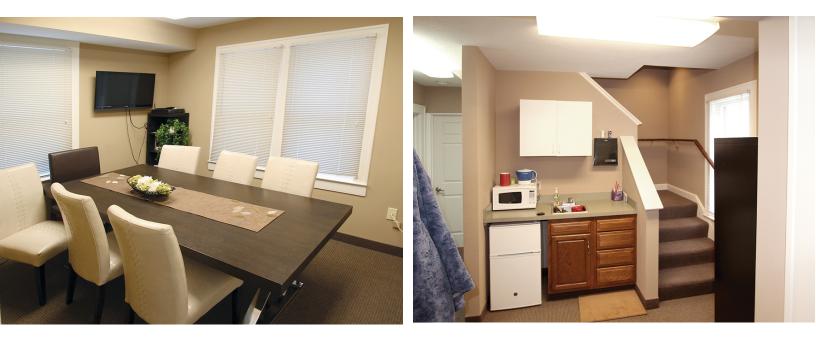

### **PROPERTY HIGHLIGHTS**

- One 96 SF office suite available
- The suite consists of 1 private office and a small kitchenette on the 1st floor
- Utilities and maintenance are included in monthly lease rate
- Four blocks north of Historic Medina square
- 8± Shared Parking Spaces
- Zoning: High Density Urban Residential
- Highway Access: 5 miles to I-71/SR-3
  interchange

#### **PROPERTY OVERVIEW**

113 East Homestead Street in Medina, Ohio has 1 single office available for lease. Utilities and maintenance are included in the lease price. 1st floor suite available. On the 1st floor there is 1 private office and a small kitchenette with a 2nd floor restroom shared among tenants. 8+/-parking spaces, zoning is High Density Urban Residential.